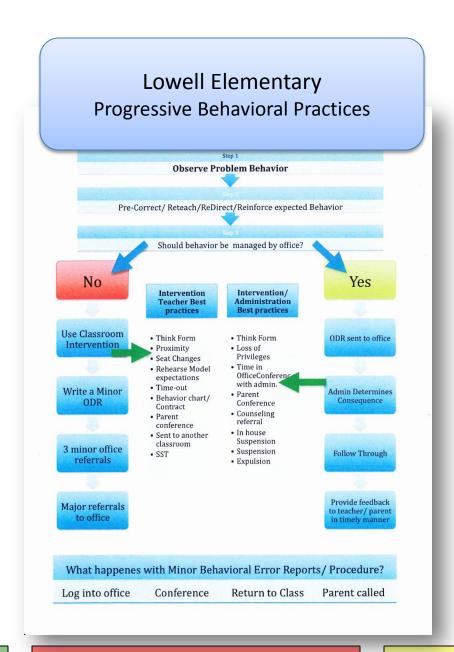

### **Diamond Elementary**

| Examples of Minor Behaviors                                                                                                                                                                                        | Examples of Major Behaviors                                                                                                                                                                                            |
|--------------------------------------------------------------------------------------------------------------------------------------------------------------------------------------------------------------------|------------------------------------------------------------------------------------------------------------------------------------------------------------------------------------------------------------------------|
| <ul> <li>Disrespect/Failure to comply/Defiant</li> <li>Teasing/Taunting/Harassment</li> <li>Inappropriate language</li> <li>Theft</li> <li>Disruption</li> <li>Property Misuse</li> <li>Unsafe Behavior</li> </ul> | Destruction of property     Obscene/sexual misconduct     Assault of student/staff     Drug/Alcohol related conduct     Weapons related conduct     Hands-on others/Fighting/Biting     Theft     Threats/Intimidation |

| Core   |  |
|--------|--|
| to the |  |
| tting  |  |

| In-Class Consequences for Minor Behaviors                                                                                                                                                                                                                 | Consequences for Major Behaviors                                                                                                                                                                                                                                                                            |  |  |
|-----------------------------------------------------------------------------------------------------------------------------------------------------------------------------------------------------------------------------------------------------------|-------------------------------------------------------------------------------------------------------------------------------------------------------------------------------------------------------------------------------------------------------------------------------------------------------------|--|--|
| Informal talk and/or warning Conference with student Change in student's work setting Re-teaching expectations Removal of privilege/Time out Beautification Patrol Copying of Behavior Standards Behavior contract Apology Letter/Reflection Page Warning | <ul> <li>Student Conference</li> <li>Referral to SST/ Behavior Support Plan</li> <li>Formal Apology</li> <li>Referral to outside support agency</li> <li>Behavior Contract</li> <li>Loss of privileges</li> <li>Recess/Lunch Detention</li> <li>Suspension (In-House/ Formal)</li> <li>Expulsion</li> </ul> |  |  |