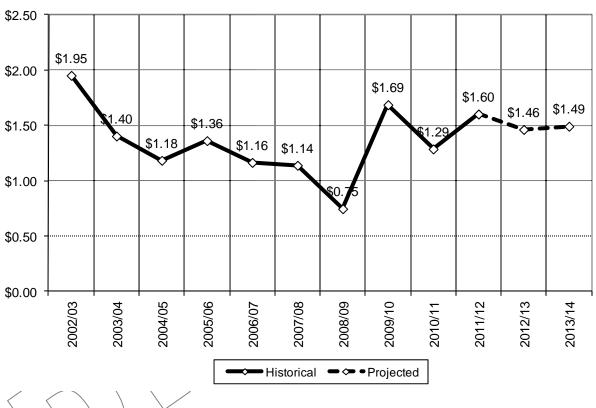

the District's data as show in Exhibit WC-15, and actuarial judgment.

#### 5. Project Losses Paid

We project losses paid during 2012/13 and 2013/14 to be as shown in Table III-5.

Table III-5
Projected Losses Paid

| Item                      | 2012/13     | 2013/14     |
|---------------------------|-------------|-------------|
| (1)                       | (2)         | (3)         |
| (A) Projected losses paid | \$4,311,890 | \$4,208,373 |

Note: (A) is from Exhibit WC-12.

(B) is from Exhibit WC-13.

All costs other than claims are additional.

#### **Loss Experience Trends**

Graphs III-1 and III-2 show loss experience trends for workers compensation as measured by loss rate per \$100 of payroll and frequency and severity, respectively.

Graph III-1 Loss Rate per \$100 of Payroll



Note: Loss rates are from Exhibit WC-10, columns (4) and (7).

### Graph III-2 Frequency and Severity



9

AON

Graph III-3 shows the composition of the projected ultimate limited losses for workers compensation.

Graph III-3
Composition of Projected Ultimate Limited Losses



10

Aon

#### 6. Recommend Funding

The funding amounts for 2012/13 and 2013/14 are as shown in Tables III-6A and III-6B, respectively. The recommended funding amounts reflect a \$1 million retention.

## Table III-6A Recommended Funding 2012/13

|             |                                  | Present Value |                          | Full Value   |                          |  |
|-------------|----------------------------------|---------------|--------------------------|--------------|-------------------------