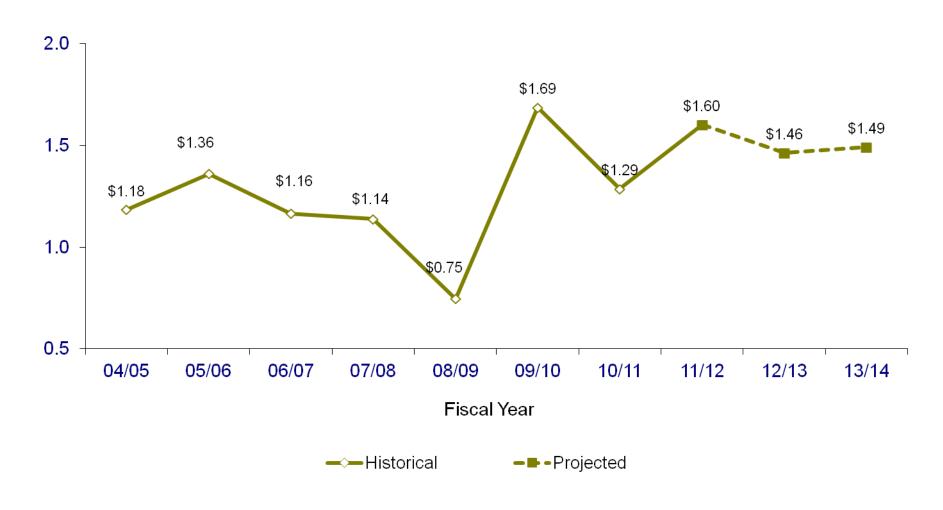

excess insurance.



# COMPONENTS OF PROJECTED ULTIMATE LOSSES



Note: The loss data appeared to only include information on open claims for many of the older claim periods.



# Frequency: 1.5 claims per \$1 M of payroll Average cost of claim: \$10,000





# 1% of employees cost about 90% of incurred claim dollars

- On average there are about 5,000 employees
- The district experiences about 500 claims annually
- Average cost of claim is about \$10,000
  - Not all claims cost this average amount
- 14% of claims [1 out of 7] are above average \$10,000, i.e. about 50-70 claims
- These 50 claims costs about 90% of total incurred claim dollars of about \$4.5M
- 50 claims from 5,000 employees is 1% of employees that cost about 90% of total incurred



### **LOSS RATE PER \$100 OF PAYROLL**





### **OBSERVATIONS**

- Decrease in estimated outstanding losses of about \$3.1 million.
  - Primarily due to a decrease in case reserves of \$3.6 million between June 30, 2011 and June 30, 2012.
- Frequency and loss rate have been stable, severity high in FY10 and FY12 due to a few larger losses
  - for example, FY10 has a higher than average number of claims with an incurred amount greater than \$100,000



**Questions?** 



Mujtaba Datoo, ACAS, MAAA, FCA Actuarial Practice Leader ARM Tech / AGRC (949) 608-6332 mujtaba.datoo@aon.com







## ... Thank You!









#### **Santa Ana Unified School District**



August 14, 2012



August 14, 2012

Santa Ana Unified School District 1601 East Chestnut Avenue Santa Ana, California 92701

Attn: Ms. Camille Boden

**Executive Director of