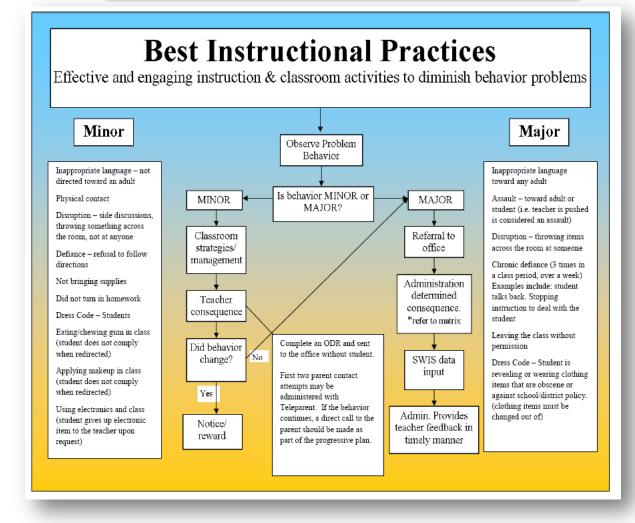

### **Diamond Elementary**

| Examples of Minor Behaviors                                                                                                                                                                                        | Examples of Major Behaviors                                                                                                                                                                                            |
|--------------------------------------------------------------------------------------------------------------------------------------------------------------------------------------------------------------------|------------------------------------------------------------------------------------------------------------------------------------------------------------------------------------------------------------------------|
| <ul> <li>Disrespect/Failure to comply/Defiant</li> <li>Teasing/Taunting/Harassment</li> <li>Inappropriate language</li> <li>Theft</li> <li>Disruption</li> <li>Property Misuse</li> <li>Unsafe Behavior</li> </ul> | Destruction of property     Obscene/sexual misconduct     Assault of student/staff     Drug/Alcohol related conduct     Weapons related conduct     Hands-on others/Fighting/Biting     Theft     Threats/Intimidation |

| Core   |  |
|--------|--|
| to the |  |
| tting  |  |

| In-Class Consequences for Minor Behaviors                                                                                                                                                                                                                 | Consequences for Major Behaviors                                                                                                                                                                                                                                                                            |  |  |
|-----------------------------------------------------------------------------------------------------------------------------------------------------------------------------------------------------------------------------------------------------------|-------------------------------------------------------------------------------------------------------------------------------------------------------------------------------------------------------------------------------------------------------------------------------------------------------------|--|--|
| Informal talk and/or warning Conference with student Change in student's work setting Re-teaching expectations Removal of privilege/Time out Beautification Patrol Copying of Behavior Standards Behavior contract Apology Letter/Reflection Page Warning | <ul> <li>Student Conference</li> <li>Referral to SST/ Behavior Support Plan</li> <li>Formal Apology</li> <li>Referral to outside support agency</li> <li>Behavior Contract</li> <li>Loss of privileges</li> <li>Recess/Lunch Detention</li> <li>Suspension (In-House/ Formal)</li> <li>Expulsion</li> </ul> |  |  |