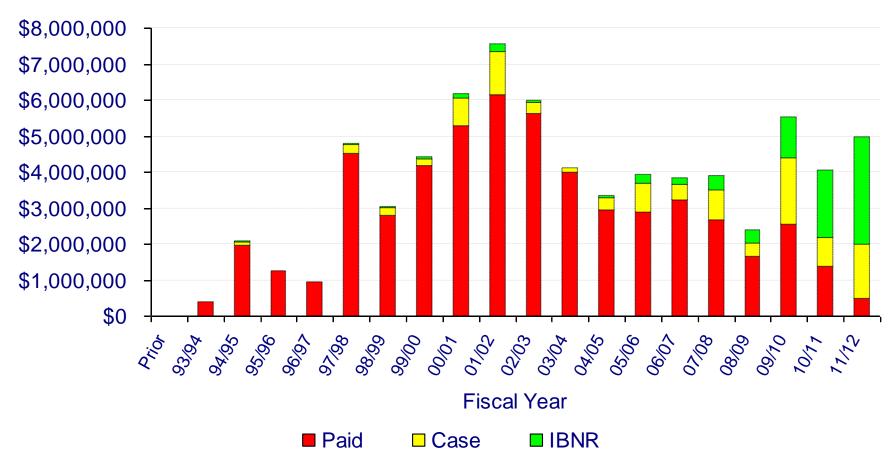

actice Leader



#### ARM Tech / Aon Global Risk Consulting

100 Bayview Circle, Suite 100, Newport Beach, CA 92660 (949) 608-6300, Fax (949) 608-6475 www.aon.com





### **ESTIMATED OUTSTANDING LOSSES**

**As of June 30, 2012** 

\$18.2 M

Note: Liabilities are for losses and ALAE

Consistent with GASB and financial reporting requirements.

Outstanding losses decreased from \$21.3 million as of June 30, 2011,

to \$18.2 million as of June 30, 2012, primarily due to a \$3.6 million decrease

in case reserves.



## PROJECTED ULTIMATE LOSSES Accrual for 2012/13

Loss Funding = \$4.5M

#### Notes:

- 1. Loss rate is \$1.46 per \$100 of payroll.
- 2.Excludes expenses for claims administration (ULAE), general administration, and excess insurance.



# COMPONENTS OF PROJECTED ULTIMATE LOSSES



Note: The loss data appeared to only include information on open claims for many of the older claim periods.



# Frequency: 1.5 claims per \$1 M of payroll Average cost of claim: \$10,000





# 1% of employees cost about 90% of incurred claim dollars

- On average there are about 5,000 employees
- The district experiences about 500 claims annually
- Average cost of claim is about \$10,000
  - Not all claims cost this average amount
- 14% of claims [1 out of 7] are above average \$10,000, i.e. about 50-70 claims
- These 50 claims costs about 90% of total incurred claim dollars of about \$4.5M
- 50 claims from 5,000 employees is 1% of employees that cost about 90% of total incurred



### **LOSS RATE PER \$100 OF PAYROLL**





### **OBSERVATIONS**

- Decrease in estimated outstanding lo