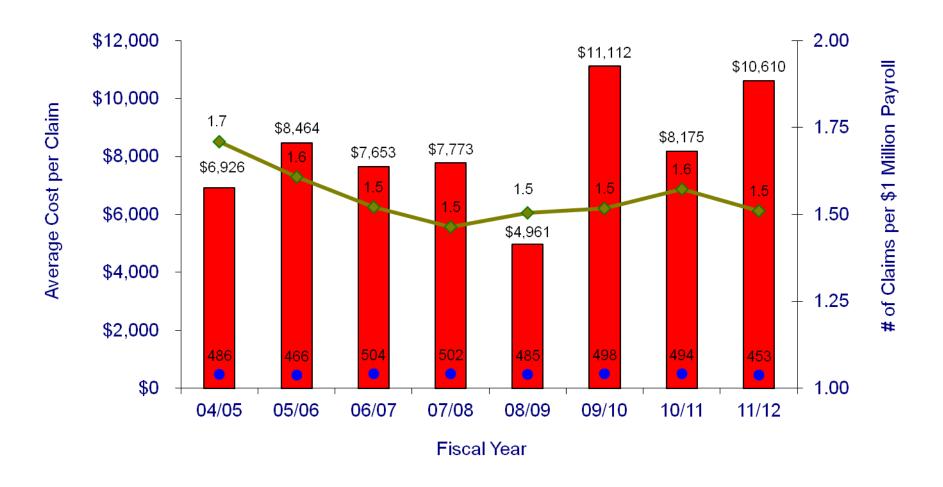

ING LOSSES**

**As of June 30, 2012** 

\$18.2 M

Note: Liabilities are for losses and ALAE

Consistent with GASB and financial reporting requirements.

Outstanding losses decreased from \$21.3 million as of June 30, 2011,

to \$18.2 million as of June 30, 2012, primarily due to a \$3.6 million decrease

in case reserves.



## PROJECTED ULTIMATE LOSSES Accrual for 2012/13

Loss Funding = \$4.5M

#### Notes:

- 1. Loss rate is \$1.46 per \$100 of payroll.
- 2.Excludes expenses for claims administration (ULAE), general administration, and excess insurance.



# COMPONENTS OF PROJECTED ULTIMATE LOSSES



Note: The loss data appeared to only include information on open claims for many of the older claim periods.



# Frequency: 1.5 claims per \$1 M of payroll Average cost of claim: \$10,000





# 1% of employees cost about 90% of incurred claim dollars

- On average there are about 5,000 employees
- The district experiences about 500 claims annually
- Average cost of claim is about \$10,000
  - Not all claims cost this average amount
- 14% of claims [1 out of 7] are above average \$10,000, i.e. about 50-70 claims
- These 50 claims costs about 90% of total incurred claim dollars of about \$4.5M
- 50 claims from 5,000 employees is 1% of employees that cost about 90% of total incurred



### **LOSS RATE PER \$100 OF PAYROLL**





### **OBSERVATIONS**

- Decrease in estimated outstanding losses of about \$3.1 million.
  - Primarily due to a decrease in case reserves of \$3.6 million between June 30, 2011 and June 30, 2012.
- Frequency and loss rate have been stable, severity hig