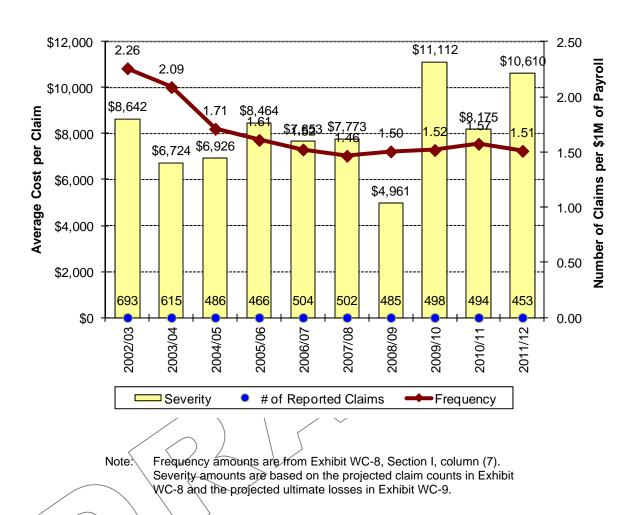

roject losses paid during 2012/13 and 2013/14 to be as shown in Table III-5.

Table III-5
Projected Losses Paid

| Item                      | 2012/13     | 2013/14     |
|---------------------------|-------------|-------------|
| (1)                       | (2)         | (3)         |
| (A) Projected losses paid | \$4,311,890 | \$4,208,373 |

Note: (A) is from Exhibit WC-12.

(B) is from Exhibit WC-13.

All costs other than claims are additional.

#### **Loss Experience Trends**

Graphs III-1 and III-2 show loss experience trends for workers compensation as measured by loss rate per \$100 of payroll and frequency and severity, respectively.

Graph III-1 Loss Rate per \$100 of Payroll



Note: Loss rates are from Exhibit WC-10, columns (4) and (7).

### Graph III-2 Frequency and Severity



9

AON

Graph III-3 shows the composition of the projected ultimate limited losses for workers compensation.

Graph III-3
Composition of Projected Ultimate Limited Losses



10

Aon

#### 6. Recommend Funding

The funding amounts for 2012/13 and 2013/14 are as shown in Tables III-6A and III-6B, respectively. The recommended funding amounts reflect a \$1 million retention.

## Table III-6A Recommended Funding 2012/13

|             |                                  | Present Value |                          | Full Value   |                          |  |
|-------------|----------------------------------|---------------|--------------------------|--------------|--------------------------|--|
| Item<br>(1) |                                  | Expected (2)  | 70%<br>Confidence<br>(3) | Expec