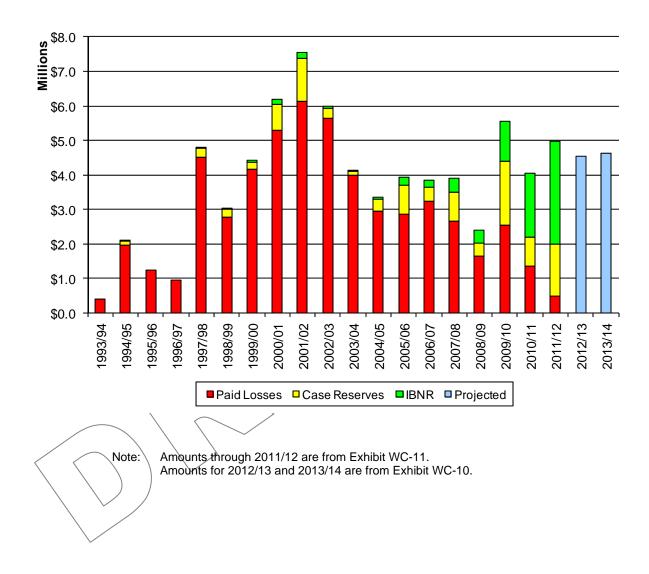

-------------------------|-------------|-------------|
| (1)                       | (2)         | (3)         |
| (A) Projected losses paid | \$4,311,890 | \$4,208,373 |

Note: (A) is from Exhibit WC-12.

(B) is from Exhibit WC-13.

All costs other than claims are additional.

#### **Loss Experience Trends**

Graphs III-1 and III-2 show loss experience trends for workers compensation as measured by loss rate per \$100 of payroll and frequency and severity, respectively.

Graph III-1 Loss Rate per \$100 of Payroll



Note: Loss rates are from Exhibit WC-10, columns (4) and (7).

### Graph III-2 Frequency and Severity



9

AON

Graph III-3 shows the composition of the projected ultimate limited losses for workers compensation.

Graph III-3
Composition of Projected Ultimate Limited Losses



10

Aon

#### 6. Recommend Funding

The funding amounts for 2012/13 and 2013/14 are as shown in Tables III-6A and III-6B, respectively. The recommended funding amounts reflect a \$1 million retention.

## Table III-6A Recommended Funding 2012/13

|             |                                  | Present Value |                          | Full Value   |                          |  |
|-------------|----------------------------------|---------------|--------------------------|--------------|--------------------------|--|
| Item<br>(1) |                                  | Expected (2)  | 70%<br>Confidence<br>(3) | Expected (4) | 70%<br>Confidence<br>(5) |  |
| (A)         | Projected ultimate losses        | \$4,436,000   | \$5,012,680              | \$4,542,000  | \$5,132,460