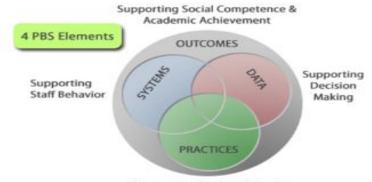

#### **BACKGROUND INFORMATION:**

The purpose of this agenda item is to present an overview of Positive Behavioral Interventions and Supports (PBIS) as administration plans the major phases and activities in the initial implementation for the 2012-13 school year. The PBIS District team will provide support to all schools (K-12) to improve student academic and behavior outcomes by ensuring that all students have access to the most effective and accurately implemented instructional and behavioral practices and interventions.

#### **RATIONALE:**

Research has repeatedly shown that student achievement increases when students develop school relationships within a positive school climate. Positive Behavioral Interventions and Supports is a research-based schoolwide system of support and is in the process of being implemented in all District schools.

Administrators use data about student behavior to define discipline problems and implement school-wide, classroom and individual-level expectations and interventions aimed at improving social, emotional and academic success for all students. Students with more serious behavioral problems are provided more intense, individualized intervention.

Research has found that the implementation of PBIS resulted in fewer suspensions and fewer office referrals.<sup>10</sup> PBIS is being implemented in schools and

et attorneys, and aproving public

es, those who had re times were lose who had no use of suspension cy and chronic of school.